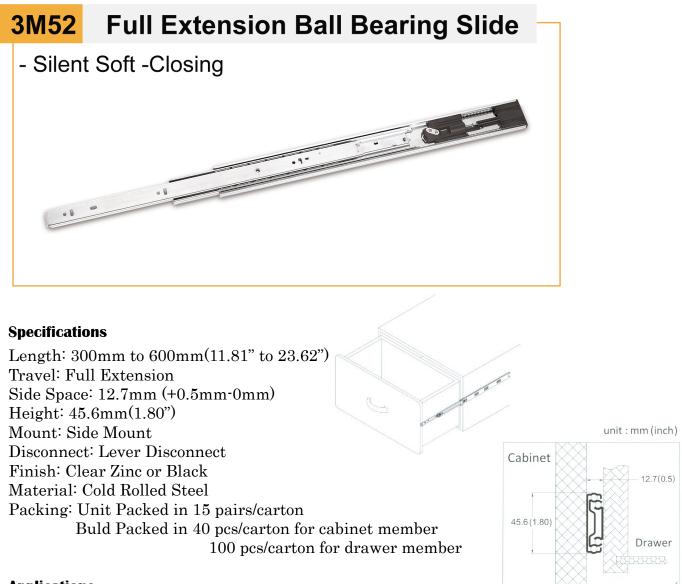

| 3M52-300 | 302 (11.89) | 285 (11.22) | 34 (75) |
|----------|-------------|-------------|---------|
| 3M52-350 | 352 (13.86) | 345 (13.58) | 34 (75) |
| 3M52-400 | 402 (15.83) | 400 (15.75) | 34 (75) |
| 3M52-450 | 452 (17.80) | 450 (17.72) | 34 (75) |
| 3M52-500 | 502 (19.76) | 500 (19.69) | 34 (75) |
| 3M52-550 | 552 (21.73) | 550 (21.65) | 34 (75) |
| 3M52-600 | 602 (23.70) | 600 (23.62) | 34 (75) |