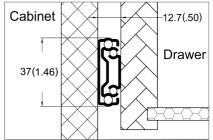

# 3J01 Full Extension Ball Bearing Slide



## **Specifications / Features**

## Length

250mm to 650mm (10"to 26")

## **Side Space**

13mm (+0.5mm-0mm)

#### Height

37mm (1.46")

#### **Travel**

**Full Extension** 

## **Mount**

Side Mount

## **Disconnect**

Clip Disconnect

#### **Finish**

Clear Zinc or Black

## Material

Cold Rolled Steel

## **Packing**

Unit Packed: 16 pairs/carton

Bulk packed: 40 pcs/carton for cabinet member

100 pcs/carton for drawer member

## Features Hold-in Detent

## **Applications**

Home Cabinets, Box Drawers,

Desk and Storage Drawers and File Drawers







#### unit:mm

| ITEM NO  | LENGTH<br>mm (inch) | TRAVEL<br>mm (inch) | LOADING CAPACITY<br>kg (lb) / pair |
|----------|---------------------|---------------------|------------------------------------|
| 3J01-250 | 250 (09.84")        | 255 (10.04 ")       | 23 (50)                            |
| 3J01-300 | 300 (11.81 " )      | 313 (12.32 ")       | 27 (60)                            |
| 3J01-350 | 350 (13.78")        | 363 (14.30 ")       | 27 (60)                            |
| 3J01-400 | 400 (15.75")        | 405 (15.95 ")       | 32 (70)                            |
| 3J01-450 | 450 (17.72")        | 455 (17.91 ")       | 34 (75)                            |
| 3J01-500 | 500 (19.69")        | 505 (19.88 ")       | 34 (75)                            |
| 3J01-550 | 550 (21.65")