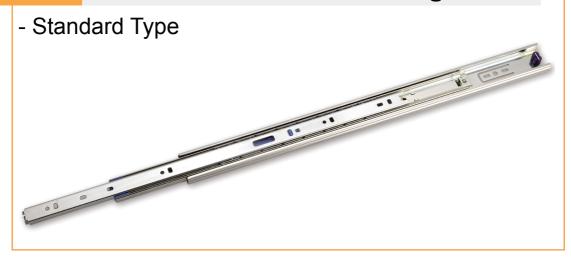

# 3J01 Full Extension Ball Bearing Slide



## **Specifications / Features**

## Length

250mm to 650mm (10"to 26")

## **Side Space**

13mm (+0.5mm-0mm)

#### Height

37mm (1.46")

#### **Travel**

**Full Extension** 

## **Mount**

Side Mount

## **Disconnect**

Clip Disconnect

#### **Finish**

Clear Zinc or Black

## Material

Cold Rolled Steel

## **Packing**

Unit Packed: 16 pairs/carton

Bulk packed: 40 pcs/carton for cabinet member

100 pcs/carton for drawer member

## Features Hold-in Detent

## **Applications**

Home Cabinets, Box Drawers,

Desk and Storage Drawers and File Drawers







#### unit:mm

| ITEM NO  | LENGTH<br>mm (inch) | TRAVEL<br>mm (inch) | LOADING CAPACITY<br>kg (lb) / pair |
|----------|---------------------|---------------------|------------------------------------|
| 3J01-250 | 250 (09.84")        |