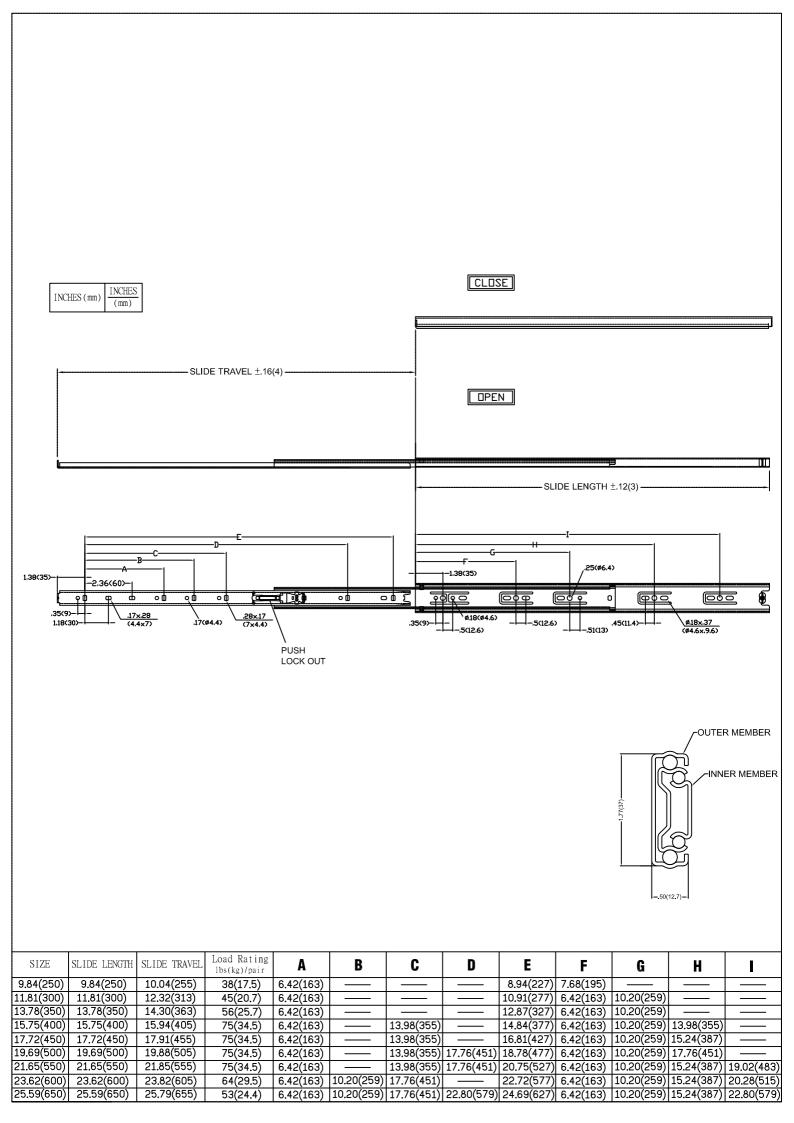

#### unit:mm

| ITEM NO  | LENGTH<br>mm (inch) | TRAVEL<br>mm (inch) | LOADING CAPACITY<br>kg (lb) / pair |
|----------|---------------------|---------------------|------------------------------------|
| 3J01-250 | 250 (09.84")        | 255 (10.04 ")       | 23 (50)                            |
| 3J01-300 | 300 (11.81 " )      | 313 (12.32 ")       | 27 (60)                            |
| 3J01-350 | 350 (13.78")        | 363 (14.30 ")       | 27 (60)                            |
| 3J01-400 | 400 (15.75")        | 405 (15.95 ")       | 32 (70)                            |
| 3J01-450 | 450 (17.72")        | 455 (17.91 ")       | 34 (75)                            |
| 3J01-500 | 500 (19.69")        | 505 (19.88 ")       | 34 (75)                            |
| 3J01-550 | 550 (21.65")        | 555 (21.85 ")       | 34 (75)                            |
| 3J01-600 | 600 (23.62")        | 605 (23.82 ")       | 32 (70)                            |
| 3J01-650 | 650 (25.59")        | 655 (25.79 ")       | 27 (60)                            |